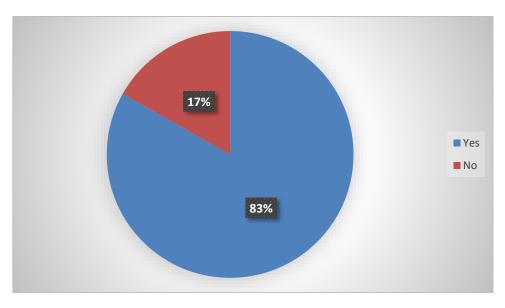

Does the syllabus add values to Social responsibility?

Does the syllabus add values to Environment awareness?

Does the syllabus add values to Social Justice?

Will you recommend our college to other students?