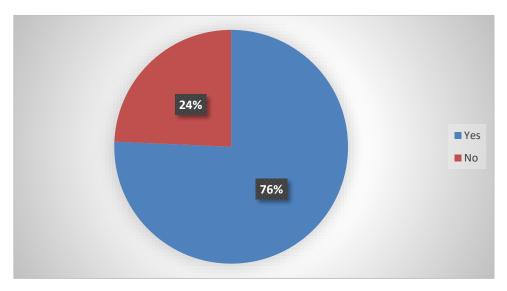

Does the syllabus add values to Social responsibility?

Does the syllabus add values to Environment awareness?

Does the syllabus add values to Social Justice?

Will you recommend our college to other students?