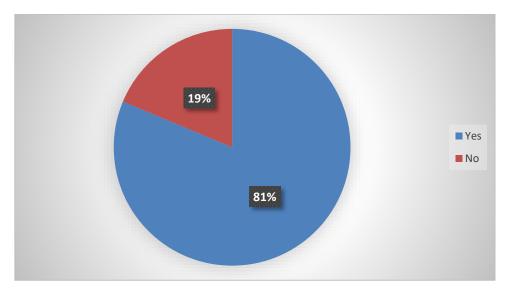

## Do you want to contribute for placement of students of our college?

| Please suggest any skills you want our college should focus on for grooming of students. All of your suggestions are welcome. |  |  |  |  |
|-------------------------------------------------------------------------------------------------------------------------------|--|--|--|--|
| Any other suggestions/comments:<br>46 responses                                                                               |  |  |  |  |
| No                                                                                                                            |  |  |  |  |
| No                                                                                                                            |  |  |  |  |
| Nothing                                                                                                                       |  |  |  |  |
| -                                                                                                                             |  |  |  |  |