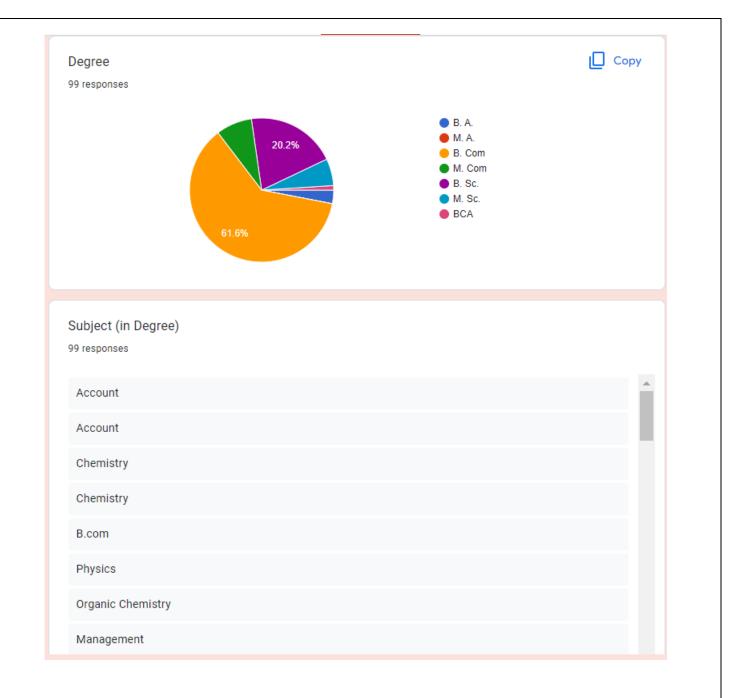

Mungase ali wai

1203 ramdoh ali wai

A/P menavali, tal Wai, Dist Satara

At Post Wagholi Tehsil Koregaon District Satara

| Contact Number |  |          |
|----------------|--|----------|
| 99 responses   |  |          |
| 9356985101     |  | <b>^</b> |
| 08623962747    |  |          |
| 8856886002     |  |          |
| 7887693157     |  |          |
| 7378706199     |  |          |
| 9730695948     |  |          |
| 7249059463     |  |          |
| 7058252840     |  |          |
| 8605196871     |  | •        |

#### Email ID

99 responses

rohinichavan0805@gmail.com

poonamnanavare007@gmail.com

sangram123bhosale@gmail.com

Pavpooja54@gmail

patilprathmesh59497@gmail.com

shraddhamungase2002@gmail.com

divyakaduskar72@gmail.com

madhavisutar1726@gmail.com

prathmeshbhoite09@gmail.com













Role of syllabus in the personality development





Use of syllabus in global competency and ICT

Does the syllabus add values to nationality



Does the syllabus add values to Social responsibility?





Does the syllabus add values to Environment awareness?

Does the syllabus add values to Social Justice?



Will you recommend our college to other students?



## Do you want to contribute for placement of students of our college?



| Please suggest any skills you want our college should focus on for grooming of students. All of your suggestions are welcome. |  |  |  |  |
|-------------------------------------------------------------------------------------------------------------------------------|--|--|--|--|
| Any other suggestions/comments:<br>46 responses