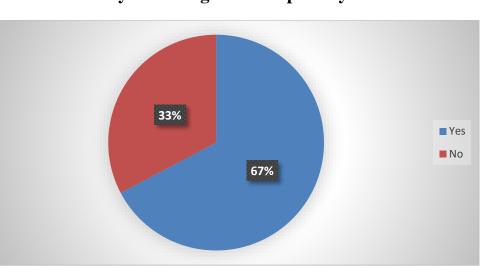

Does the syllabus add values to Social responsibility?

Does the syllabus add values to Environment awareness?

Does the syllabus add values to Social Justice?

Will you recommend our college to other students?