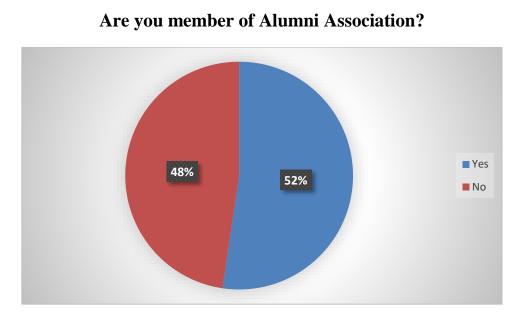

se ali wai

1203 ramdoh ali wai

A/P menavali, tal Wai, Dist Satara

At Post Wagholi Tehsil Koregaon District Satara

| Contact Number |  |          |
|----------------|--|----------|
| 99 responses   |  |          |
| 9356985101     |  | <b>^</b> |
| 08623962747    |  |          |
| 8856886002     |  |          |
| 7887693157     |  |          |
| 7378706199     |  |          |
| 9730695948     |  |          |
| 7249059463     |  |          |
| 7058252840     |  |          |
| 8605196871     |  | •        |

#### Email ID

99 responses

rohinichavan0805@gmail.com

poonamnanavare007@gmail.com

sangram123bhosale@gmail.com

Pavpooja54@gmail

patilprathmesh59497@gmail.com

shraddhamungase2002@gmail.com

divyakaduskar72@gmail.com

madhavisutar1726@gmail.com

prathmeshbhoite09@gmail.com













Role of syllabus in the personality development





Use of syllabus in global competency and ICT

Does the syllabus add values to nationality



Does the syllabus add values to Social responsibility?





Does the syllabus add values to Environment awareness?

Does the syllabus add values to Social Justice?



Will you recommend our college to other students?



## Do you want to contribute for placement of students of our college?



| Please suggest any skills you want our college should focus on for grooming of students. All of your suggestions are welcome. |  |  |  |  |
|-------------------------------------------------------------------------------------------------------------------------------|--|--|--|--|
| Any other suggestions/comments:<br>46 responses