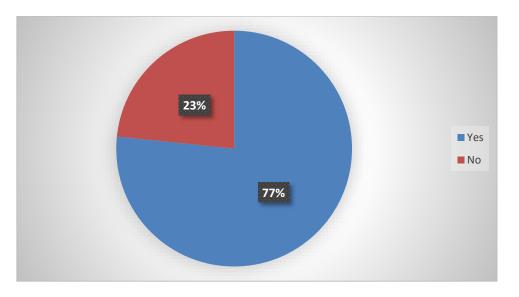

## Do you want to contribute for placement of students of our college?

| Please suggest any skills you want our college should focus on for grooming of students. All of your suggestions are welcome. |  |  |  |  |
|-------------------------------------------------------------------------------------------------------------------------------|--|--|--|--|
| Any other suggestions/comments:<br>46 responses                                                                               |  |  |  |  |
| No                                                                                                                            |  |  |  |  |
| No                                                                                                                            |  |  |  |  |
| Nothing                                                                                                                       |  |  |  |  |
| -                                                                                                                             |  |  |  |  |